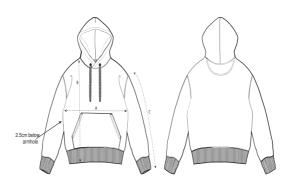

# The iconic unisex hoodie sweatshirt

**Medium Fit** 

XXS > 5XL\*

350 GSM

#### Details

- Set-in sleeve
- Double self fabric lined hood
- Round drawcords in matching body colour
- Closed end metal tipping and metal eyelets
- Herringbone tape at insde back neck seam
- Self fabric half moon at back neck
- 2 needle topstitch centred on seam at hem, cuff and armhole
- 1x1 rib at sleeve hem and bottom hem
- Kangaroo pocket at front