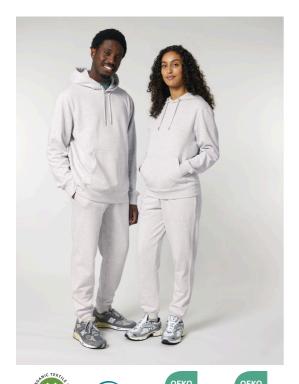

# The iconic unisex hoodie sweatshirt

**Medium Fit** 

XXS > 5XL\*

350 GSM

#### Details

- Set-in sleeve
- Double self fabric lined hood
- Round drawcords in matching body colour
- Closed end metal tipping and metal eyelets
- Herringbone tape at insde back neck seam
- Self fabric half moon at back neck
- 2 needle topstitch centred on seam at hem, cuff and armhole
- 1x1 rib at sleeve hem and bottom hem
- Kangaroo pocket at front

### Composition

Shell - Brushed 100% Cotton - Organic Ring Spun Combed / Heather Haze : 80% Organic Cotton -20% Recycled Cotton, Ring Spun Combed - , 350.0 GSM Fabric washed