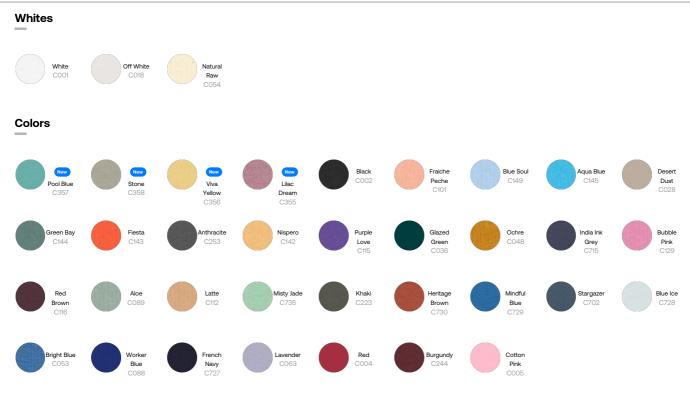

in matching body colour
- Closed end metal tipping and metal eyelets
- Herringbone tape at insde back neck seam
- Self fabric half moon at back neck
- 2 needle topstitch centred on seam at hem, cuff and armhole
- 1x1 rib at sleeve hem and bottom hem
- Kangaroo pocket at front

### Composition

Shell - Brushed 100% Cotton - Organic Ring Spun Combed / Heather Haze : 80% Organic Cotton -20% Recycled Cotton, Ring Spun Combed - , 350.0 GSM Fabric washed

### Care

STANDARD 11

Wash similar colours together, no ironing on print, wash and iron inside out.

MX AAX

### Country of origin

Weaving : Bangladesh Dyeing : Bangladesh Assembly : Bangladesh

**Certification information** 

All colours are GOTS certified except for Heather Haze, which is GRS certified.

VEGAN

STANDARD

# s7anley/s7ella



### **Essential Heathers**



# **Special Heathers**



# s7anley/s7ella

Size Guide



|   | Sizes         | XXS  | XS   | S    | М    | L    | XL | XXL  | 3XL  | 4XL  | 5XL  |
|---|---------------|------|------|------|------|------|----|------|------|------|------|
| А | Half Chest    | 51   | 53   | 55   | 59   | 62   | 65 | 69   | 73   | 78   | 83   |
| В | Body Length   | 64   | 67   | 71   | 74   | 76   | 78 | 80   | 82   | 84   | 85   |
| С | Sleeve Length | 58.5 | 60.5 | 64.5 | 66.5 | 68.5 | 69 | 69.5 | 69.5 | 69.5 | 69.5 |

# Packing

| Sizes      | XXS | XS | S  | М  | L  | XL | XXL | 3XL | 4XL | 5XL |
|------------|-----|----|----|----|----|----|-----|-----|-----|-----|
| Pieces/bag | 1   | 1  | 1  | 1  | 1  | 1  | 1   | 1   | 5   | 5   |
| Pieces/box | 10  | 20 | 20 | 20 | 20