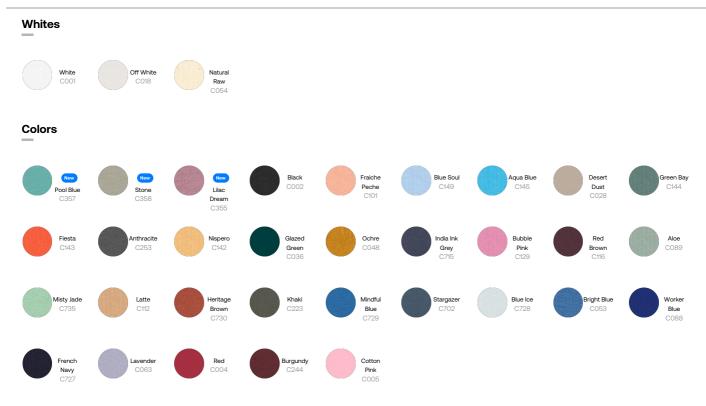

#### **Certification information**

All colours are GOTS certified except for Heather Haze, which is GRS certified.

#### **Essential Heathers**

# **Special Heathers**

Size Guide

|   | Sizes         | XXS  | XS   | S    | М    | L    | XL | XXL  | 3XL  | 4XL  | 5XL  |
|---|---------------|------|------|------|------|------|----|------|------|------|------|
| А | Half Chest    | 51   | 53   | 55   | 59   | 62   | 65 | 69   | 73   | 78   | 83   |
| В | Body Length   | 64   | 67   | 71   | 74   | 76   | 78 | 80   | 82   | 84   | 85   |
| С | Sleeve Length | 58.5 | 60.5 | 64.5 | 66.5 | 68.5 | 69 | 69.5 | 69.5 | 69.5 | 69.5 |