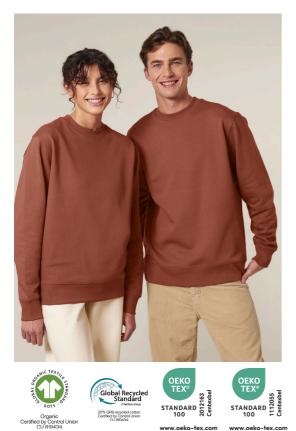

# The iconic unisex crew neck sweatshirt

#### **Medium Fit**

XXS > 5XL\*

350 GSM

#### Details

- Set-in sleeve
- 1x1 rib at neck collar, sleeve cuff and bottom hem Inside back neck tape in Herringbone
- Self fabric Half moon at back neck
- Single needle topstitch at neck collar
- 2 needle topstitch centred on seam at hem, cuff and armhole

#### Composition

Shell - Brushed

100% Cotton - Organic Ring Spun Combed / Heather Haze : 80% Organic Cotton - 20% Recycled Cotton, Ring Spun Combed - , 350.0 GSM Fabric washed