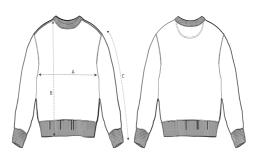

#### Details

- Set-in sleeve
- 1x1 rib at neck collar, sleeve cuff and bottom hem Inside back neck tape in Herringbone
- Self fabric Half moon at back neck
- Single needle topstitch at neck collar
- 2 needle topstitch centred on seam at hem, cuff and armhole

# **Special Heathers**

Size Guide

|   | Sizes         | XXS  | XS   | S    | М    | L    | XL | XXL  | 3XL  | 4XL  | 5XL  |
|---|---------------|------|------|------|------|------|----|------|------|------|------|
| А | Half Chest    | 51   | 53   | 55   | 59   | 62   | 65 | 69   | 73   | 78   | 83   |
| В | Body Length   | 64   | 67   | 71   | 74   | 76   | 78 | 80   | 82   | 84   | 85   |
| С | Sleeve Length | 58.5 | 60.5 | 64.5 | 66.5 | 68.5 | 69 | 69.5 | 69.5 | 69.5 | 69.5 |